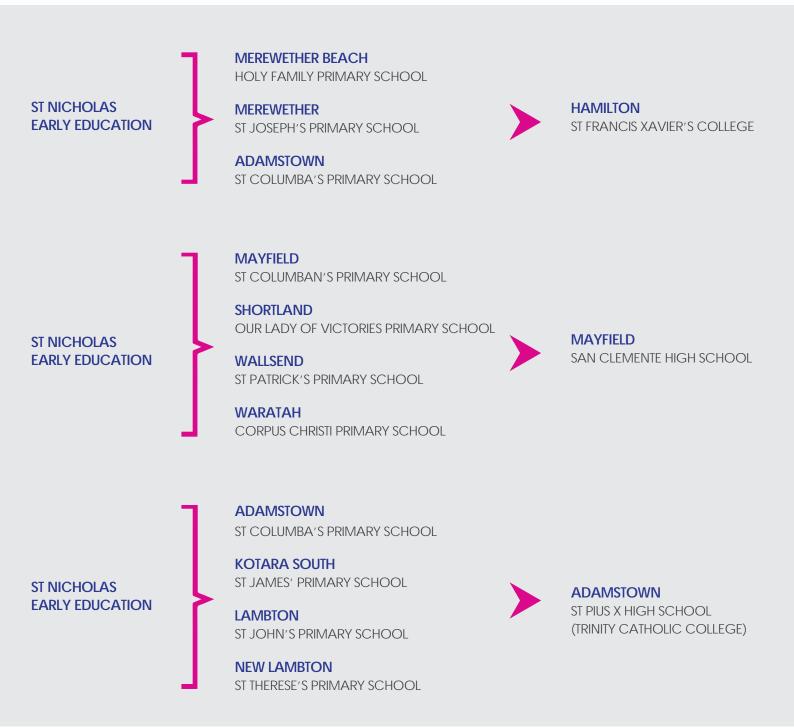

## Newcastle - Inner City



### **Newcastle - Eastlakes**

**BELMONT** 

ST FRANCIS XAVIER'S PRIMARY SCHOOL

**CHARLESTOWN** 

ST JOSEPH'S PRIMARY SCHOOL

**GATESHEAD** 

ST PAUL'S PRIMARY SCHOOL

**SWANSEA** 

ST PATRICK'S PRIMARY SCHOOL

WINDALE

ST PIUS X PRIMARY SCHOOL

**GATESHEAD** 

ST MARY'S CATHOLIC COLLEGE

**GATESHEAD** 

ST MARY'S CATHOLIC COLLEGE

**BOORAGUL** 

### Port Stephens/Raymond Terrace/Bulahdelah



### Manning

#### **BULAHDELAH**

ST JOSEPH'S PRIMARY SCHOOL

#### **FORSTER**

HOLY NAME PRIMARY SCHOOL

#### **GLOUCESTER**

ST JOSEPH'S PRIMARY SCHOOL

#### **TAREE**

ST JOSEPH'S PRIMARY SCHOOL

#### **WINGHAM**

ST JOSEPH'S PRIMARY SCHOOL



#### **TAREE**

ST CLARE'S HIGH SCHOOL

### **Lower Hunter**



ST NICHOLAS EARLY EDUCATION

**DENMAN** 

ST JOSEPH'S PRIMARY SCHOOL

**MERRIWA** 

ST JO